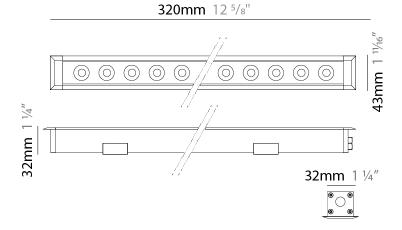

| Mounting Type: Recessed                                 |
|---------------------------------------------------------|
| Mounting Location: Ceiling                              |
| Subcategory: Downlight                                  |
| PHYSICAL                                                |
| Shape: Rectangle                                        |
| Length (mm): 320                                        |
| Length (in): 12 $\frac{5}{8}$                           |
| Width (mm): 43                                          |
| Width (in): 1 <sup>5</sup> / <sub>8</sub>               |
| Height (mm): 32                                         |
| Height (in): 1 1/4                                      |
| Ceiling Thickness (mm): 2 - 13                          |
| Ceiling Thickness (in): 1/16 - 1/2                      |
| Light Distribution: Downlight                           |
| Weight (kg): 0.8                                        |
| Weight (lbs): 1.76                                      |
| Diffuser: Clear tempered glass                          |
| Gasket: Gore-Tex valve to prevent condensation          |
| Fixture Finish: BLK / WHI / GRY / COR / ANT / BRZ       |
| Fixture Material: Extruded Aluminum                     |
| Cut-out Measurements: 36mm / 1 7/16" x 310mm / 12 3/16" |
| ELECTRICAL                                              |
|                                                         |

| Fixture Material: Extruded Aluminum                     |  |
|---------------------------------------------------------|--|
| Cut-out Measurements: 36mm / 1 7/16" x 310mm / 12 3/16" |  |
| ELECTRICAL                                              |  |
| Lamp Type: LED                                          |  |
| Total Output Wattage (W): 11.5                          |  |
| Dimming: Bluetooth technology or DMX                    |  |
| Control Gear: DMX                                       |  |
| Driver Included: No                                     |  |
| Driver Location: Remote                                 |  |
| Driver Type: Constant Current - Universal               |  |
| Driver Class: Class 2                                   |  |
| Input Voltage (V): 120 - 277                            |  |
| Constant Current (MA): 500                              |  |
| LED                                                     |  |
| Number of LEDs: 8                                       |  |
| Color Temperature (°K): RGBW                            |  |
| CRI: >80 CRI                                            |  |
| Lamp Life (hrs): 60000                                  |  |