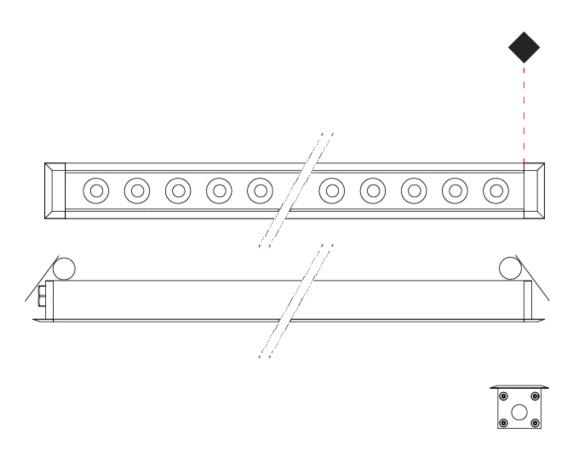

| Modifing Location: In Ground                      |
|---------------------------------------------------|
| Subcategory: Walk Over                            |
| PHYSICAL                                          |
| Shape: Rectangle                                  |
| Length (mm): 1220                                 |
| Length (in): 48 $\frac{1}{32}$                    |
| Width (mm): 43                                    |
| Width (in): 1 5/8                                 |
| Height (mm): 32                                   |
| Height (in): 1 ½                                  |
| Light Distribution: Uplight                       |
| Screws: A4 stainless steel                        |
| Diffuser: Clear tempered glass                    |
| Gasket: Gore-Tex valve to prevent condensation    |
| Fixture Finish: BLK / WHI / GRY / COR / ANT / BRZ |
| Fixture Material: Extruded Aluminum               |
| ELECTRICAL                                        |

| ELECTRICAL                                |
|-------------------------------------------|
| Lamp Type: LED                            |
| Total Output Wattage (W): 46              |
| Dimming: Bluetooth technology or DMX      |
| Control Gear: DMX                         |
| Driver Included: No                       |
| Driver Location: Remote                   |
| Driver Type: Constant Current - Universal |
| Driver Class: Class 2                     |
| Input Voltage (V): 120 - 277              |
| Constant Current (MA): 500                |
| LED                                       |

| Input Voltage (V): 120 - 277 |
|------------------------------|
| Constant Current (MA): 500   |
| LED                          |
| Number of LEDs: 32           |
| Color Temperature (°K): RGBW |
| CRI: >80 CRI                 |
| Lamp Life (hrs): 60000       |
| Special LEDs offerings: RGBW |
| OPTICAL                      |
| Optic% 26 / 47 / ELL         |

Optic°: 26 / 47 / ELL

| PROJECT   |  |
|-----------|--|
| ТҮРЕ      |  |
| SPECIFIER |  |
| QUANTITY  |  |
| DATE      |  |

1200mm 47 1/4"

E9I639-

| PROJECT   |
|-----------|
| ТУРЕ      |
| SPECIFIER |
| QUANTITY  |
| DATE      |