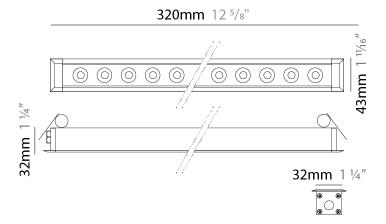

| Mounting Type: Recessed                                 |
|---------------------------------------------------------|
| Mounting Location: Ceiling                              |
| Subcategory: Downlight                                  |
| PHYSICAL                                                |
| Shape: Rectangle                                        |
| Length (mm): 320                                        |
| Length (in): 12 $\frac{5}{8}$                           |
| Width (mm): 43                                          |
| Width (in): 1 <sup>5</sup> / <sub>8</sub>               |
| Height (mm): 32                                         |
| Height (in): 1 1/4                                      |
| Ceiling Thickness (mm): 2 - 13                          |
| Ceiling Thickness (in): 1/16 - 1/2                      |
| Light Distribution: Downlight                           |
| Weight (kg): 0.8                                        |
| Weight (lbs): 1.76                                      |
| Diffuser: Clear tempered glass                          |
| Gasket: Gore-Tex valve to prevent condensation          |
| Fixture Finish: BLK / WHI / GRY / COR / ANT / BRZ       |
| Fixture Material: Extruded Aluminum                     |
| Cut-out Measurements: 36mm / 1 7/16" x 310mm / 12 3/16" |
| ELECTRICAL                                              |
|                                                         |