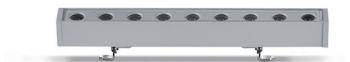

## GENERAL

| Series: Mini Corniche   |  |
|-------------------------|--|
| Brand: Platek           |  |
| Division: Exterior      |  |
| Mounting Type: Surface  |  |
| Mounting Location: Wall |  |
| Subcategory: Wallwash   |  |

| Mounting Location: Wall                                            |
|--------------------------------------------------------------------|
| Subcategory: Wallwash                                              |
| PHYSICAL                                                           |
| Shape: Rectangle                                                   |
| Length (mm): 100                                                   |
| Length (in): 3 15/16                                               |
| Width (mm): 32                                                     |
| Width (in): 1 1/4                                                  |
| Height (mm): 32                                                    |
| Height (in): 1 1/4                                                 |
| Extension (mm): 55                                                 |
| Extension (in): 2 <sup>3</sup> / <sub>16</sub>                     |
| Light Distribution: Adjustable / Direct                            |
| Weight (kg): 1.2                                                   |
| Weight (lbs): 2.6                                                  |
| Screws: A4 stainless steel                                         |
| Diffuser: Clear tempered glass                                     |
| Gasket: Gore-Tex valve to prevent condensation inside the fitting. |
| Fixture Finish: BLK / WHI / GRY / COR / ANT / BRZ                  |
| Fixture Material: Extruded Aluminum                                |
|                                                                    |

#### ELECTRICAL

| ELECTRICAL                                |
|-------------------------------------------|
| Lamp Type: LED                            |
| Total Output Wattage (W): 6               |
| Dimming: Bluetooth technology or DMX      |
| Control Gear: DMX                         |
| Driver Included: No                       |
| Driver Location: Remote                   |
| Driver Type: Constant Current - Universal |
| Driver Class: Class 2                     |
| Input Voltage (V): 120 - 277              |
| Constant Current (MA): 500                |
| LED                                       |
| Number of LEDs 4                          |