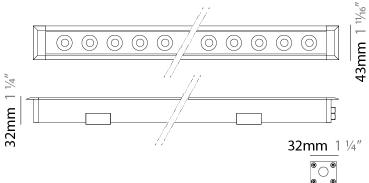

| Subcategory, watk over                            |
|---------------------------------------------------|
| PHYSICAL                                          |
| Shape: Rectangle                                  |
| Length (mm): 320                                  |
| Length (in): 12 $\frac{7}{16}$                    |
| Width (mm): 43                                    |
| Width (in): 1 <sup>5</sup> / <sub>8</sub>         |
| Height (mm): 32                                   |
| Height (in): 1 1/4                                |
| Light Distribution: Uplight                       |
| Diffuser: Clear tempered glass                    |
| Gasket: Gore-Tex valve to prevent condensation    |
| Fixture Finish: BLK / WHI / GRY / COR / ANT / BRZ |
| Fixture Material: Extruded Aluminum               |
|                                                   |