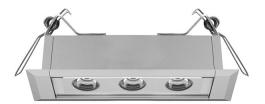

## GENERAL

| Series: Mini Corniche   |  |
|-------------------------|--|
| Brand: Platek           |  |
| Division: Exterior      |  |
| Mounting Type: Surface  |  |
| Mounting Location: Wall |  |
| Subcategory: Wallwash   |  |

| Mounting Location: Wall                                            |
|--------------------------------------------------------------------|
| Subcategory: Wallwash                                              |
| PHYSICAL                                                           |
| Shape: Rectangle                                                   |
| Length (mm): 100                                                   |
| Length (in): 3 15/16                                               |
| Width (mm): 32                                                     |
| Width (in): 1 1/4                                                  |
| Height (mm): 32                                                    |
| Height (in): 1 1/4                                                 |
| Extension (mm): 55                                                 |
| Extension (in): 2 <sup>3</sup> / <sub>16</sub>                     |
| Light Distribution: Adjustable / Direct                            |
| Weight (kg): 1.2                                                   |
| Weight (lbs): 2.6                                                  |
| Screws: A4 stainless steel                                         |
| Diffuser: Clear tempered glass                                     |
| Gasket: Gore-Tex valve to prevent condensation inside the fitting. |
| Fixture Finish: BLK / WHI / GRY / COR / ANT / BRZ                  |
| Fixture Material: Extruded Aluminum                                |
|                                                                    |