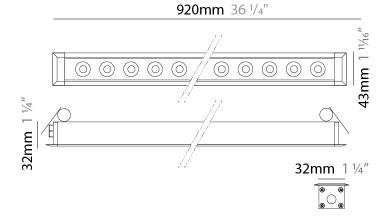

#### **GENERAL**

Series: Mini Corniche
Brand: Platek
Division: Exterior
Mounting Type: Recessed
Mounting Location: In-Ground
Subcategory: Walk Over

PHYSICAL
Shape: Rectangle
Length (mm): 920
Length (in): 36 ½
Width (mm): 43
Width (in): 1 ½
Begin Height (mm): 32

Diffuser: Tempered Glass - 5mm / 3/16" thick

Gasket: Gore-Tex valve to prevent condensation inside the fitting.

Fixture Finish: BLK / WHI / GRY / COR / ANT / BRZ

Fixture Material: Extruded Aluminum

#### ELECTRICAL

Lamp Type: LED
Total Output Wattage (W): 35
Dimming: Bluetooth technology or DMX
Control Gear: DMX
Driver Included: No
Driver Location: Remote
Driver Type: Constant Current - Universal
Driver Class: Class 2
Input Voltage (V): 120 - 277
Constant Current (MA): 500

#### LED

Number of LEDs: 24
Color Temperature (°K): RGBW
CRI: >80 CRI
Lamp Life (hrs): 60000
Special LEDs offerings: RGBW