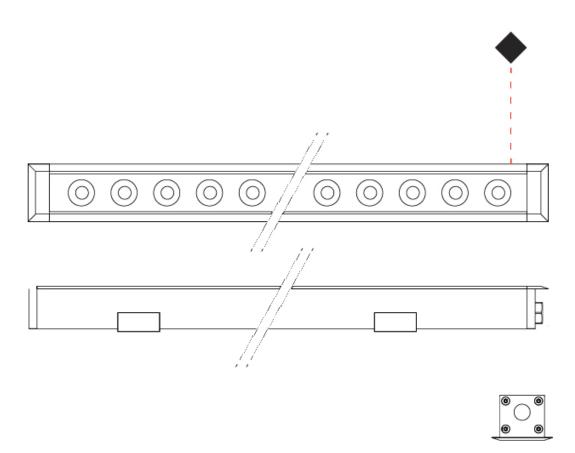

| Mounting Type: Recessed                                 |
|---------------------------------------------------------|
| Mounting Location: Ceiling                              |
| Subcategory: Downlight                                  |
| PHYSICAL                                                |
| Shape: Rectangle                                        |
| Length (mm): 320                                        |
| Length (in): 12 $\frac{5}{8}$                           |
| Width (mm): 43                                          |
| Width (in): 1 <sup>5</sup> / <sub>8</sub>               |
| Height (mm): 32                                         |
| Height (in): 1 1/4                                      |
| Ceiling Thickness (mm): 2 - 13                          |
| Ceiling Thickness (in): 1/16 - 1/2                      |
| Light Distribution: Downlight                           |
| Weight (kg): 0.8                                        |
| Weight (lbs): 1.76                                      |
| Diffuser: Clear tempered glass                          |
| Gasket: Gore-Tex valve to prevent condensation          |
| Fixture Finish: BLK / WHI / GRY / COR / ANT / BRZ       |
| Fixture Material: Extruded Aluminum                     |
| Cut-out Measurements: 36mm / 1 7/16" x 310mm / 12 3/16" |
| ELECTRICAL                                              |
|                                                         |