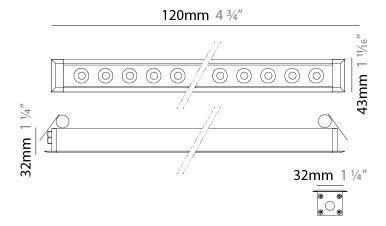

| Subcategory: Downlight                                     |
|------------------------------------------------------------|
| PHYSICAL                                                   |
| Shape: Rectangle                                           |
| Length (mm): 120                                           |
| Length (in): 4 1/4                                         |
| Width (mm): 43                                             |
| Width (in): 1 ½                                            |
| Height (mm): 32                                            |
| Height (in): 1 <sup>1</sup> / <sub>4</sub>                 |
| Ceiling Thickness (mm): 2 - 13                             |
| Ceiling Thickness (in): 1/16 - 1/2                         |
| Light Distribution: Downlight                              |
| Installation Requirement: 36mm / 1 7/16" x 110mm / 4 5/16" |
| Diffuser: Clear tempered glass                             |
| Gasket: Gore-Tex valve to prevent condensation             |
| Fixture Finish: BLK / WHI / GRY / COR / ANT / BRZ          |
| Fixture Material: Extruded Aluminum                        |