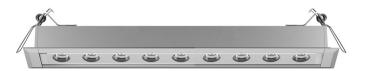

| Mounting Type: Recessed                                 |
|---------------------------------------------------------|
| Mounting Location: Ceiling                              |
| Subcategory: Downlight                                  |
| PHYSICAL                                                |
| Shape: Rectangle                                        |
| Length (mm): 320                                        |
| Length (in): 12 $\frac{5}{8}$                           |
| Width (mm): 43                                          |
| Width (in): 1 <sup>5</sup> / <sub>8</sub>               |
| Height (mm): 32                                         |
| Height (in): 1 1/4                                      |
| Ceiling Thickness (mm): 2 - 13                          |
| Ceiling Thickness (in): 1/16 - 1/2                      |
| Light Distribution: Downlight                           |
| Weight (kg): 0.8                                        |
| Weight (lbs): 1.76                                      |
| Diffuser: Clear tempered glass                          |
| Gasket: Gore-Tex valve to prevent condensation          |
| Fixture Finish: BLK / WHI / GRY / COR / ANT / BRZ       |
| Fixture Material: Extruded Aluminum                     |
| Cut-out Measurements: 36mm / 1 7/16" x 310mm / 12 3/16" |
| ELECTRICAL                                              |
|                                                         |