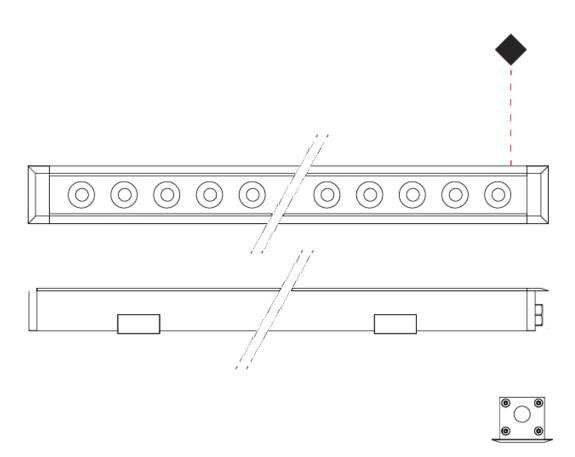

| PHYSICAL                                          |
|---------------------------------------------------|
| Shape: Rectangle                                  |
| Length (mm): 120                                  |
| Length (in): 4 <sup>3</sup> / <sub>4</sub>        |
| Width (mm): 43                                    |
| Width (in): 1 1/8                                 |
| Height (mm): 32                                   |
| Height (in): 1 ½                                  |
| Light Distribution: Uplight                       |
| Diffuser: Clear tempered glass                    |
| Gasket: Gore-Tex valve to prevent condensation    |
| Fixture Finish: BLK / WHI / GRY / COR / ANT / BRZ |
| Fixture Material: Extruded Aluminum               |
|                                                   |

| Fixture Material: Extruded Aluminum       |
|-------------------------------------------|
| ELECTRICAL                                |
| Lamp Type: LED                            |
| Total Output Wattage (W): 6               |
| Dimming: Bluetooth technology or DMX      |
| Control Gear: DMX                         |
| Driver Included: No                       |
| Driver Location: Remote                   |
| Driver Type: Constant Current - Universal |
| Driver Class: Class 2                     |
| Input Voltage (V): 120 - 277              |
| Constant Current (MA): 500                |
| LED                                       |