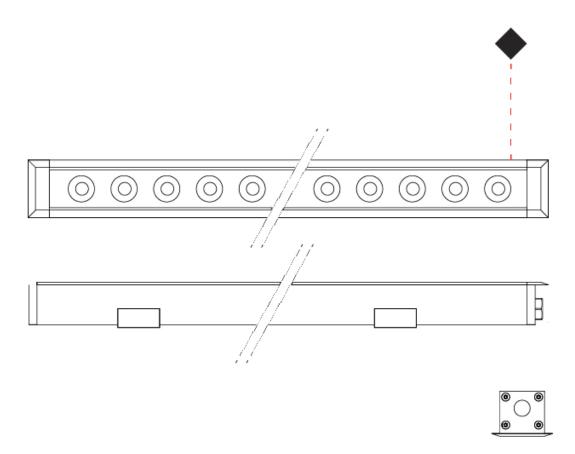

| Modifing Location: In Ground                      |
|---------------------------------------------------|
| Subcategory: Walk Over                            |
| PHYSICAL                                          |
| Shape: Rectangle                                  |
| Length (mm): 1220                                 |
| Length (in): 48 $\frac{1}{32}$                    |
| Width (mm): 43                                    |
| Width (in): 1 5/8                                 |
| Height (mm): 32                                   |
| Height (in): 1 ½                                  |
| Light Distribution: Uplight                       |
| Screws: A4 stainless steel                        |
| Diffuser: Clear tempered glass                    |
| Gasket: Gore-Tex valve to prevent condensation    |
| Fixture Finish: BLK / WHI / GRY / COR / ANT / BRZ |
| Fixture Material: Extruded Aluminum               |
| ELECTRICAL                                        |

Optic°: 26 / 47 / ELL

| PROJECT   |  |
|-----------|--|
| ТҮРЕ      |  |
| SPECIFIER |  |
| QUANTITY  |  |
| DATE      |  |

1200mm 47 1/4"

E9I639-

| PROJECT   |
|-----------|
| ТУРЕ      |
| SPECIFIER |
| QUANTITY  |
| DATE      |