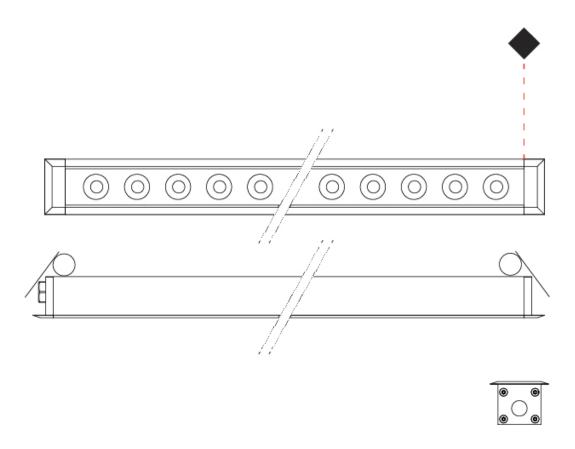

| Mounting Type: Recessed                                 |
|---------------------------------------------------------|
| Mounting Location: Ceiling                              |
| Subcategory: Downlight                                  |
| PHYSICAL                                                |
| Shape: Rectangle                                        |
| Length (mm): 320                                        |
| Length (in): 12 $\frac{5}{8}$                           |
| Width (mm): 43                                          |
| Width (in): 1 <sup>5</sup> / <sub>8</sub>               |
| Height (mm): 32                                         |
| Height (in): 1 1/4                                      |
| Ceiling Thickness (mm): 2 - 13                          |
| Ceiling Thickness (in): 1/16 - 1/2                      |
| Light Distribution: Downlight                           |
| Weight (kg): 0.8                                        |
| Weight (lbs): 1.76                                      |
| Diffuser: Clear tempered glass                          |
| Gasket: Gore-Tex valve to prevent condensation          |
| Fixture Finish: BLK / WHI / GRY / COR / ANT / BRZ       |
| Fixture Material: Extruded Aluminum                     |
| Cut-out Measurements: 36mm / 1 7/16" x 310mm / 12 3/16" |
| ELECTRICAL                                              |
|                                                         |