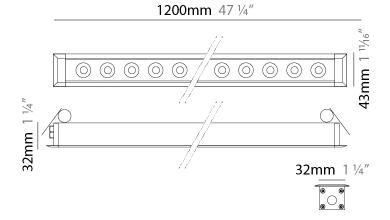

| Modifing Location: In Ground                      |
|---------------------------------------------------|
| Subcategory: Walk Over                            |
| PHYSICAL                                          |
| Shape: Rectangle                                  |
| Length (mm): 1220                                 |
| Length (in): 48 $\frac{1}{32}$                    |
| Width (mm): 43                                    |
| Width (in): 1 5/8                                 |
| Height (mm): 32                                   |
| Height (in): 1 ½                                  |
| Light Distribution: Uplight                       |
| Screws: A4 stainless steel                        |
| Diffuser: Clear tempered glass                    |
| Gasket: Gore-Tex valve to prevent condensation    |
| Fixture Finish: BLK / WHI / GRY / COR / ANT / BRZ |
| Fixture Material: Extruded Aluminum               |
| ELECTRICAL                                        |

Optic°: 26 / 47 / ELL

| PROJECT   |  |
|-----------|--|
| ТҮРЕ      |  |
| SPECIFIER |  |
| QUANTITY  |  |
| DATE      |  |

1200mm 47 1/4"

E9I639-

| PROJECT   |
|-----------|
| ТУРЕ      |
| SPECIFIER |
| QUANTITY  |
| DATE      |