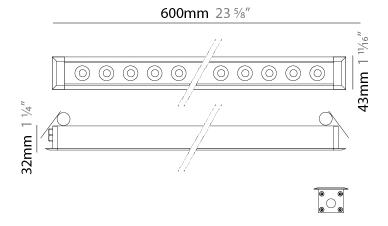

| Mounting Location: In-Ground                      |
|---------------------------------------------------|
| Subcategory: Walk Over                            |
| PHYSICAL                                          |
| Shape: Rectangle                                  |
| Length (mm): 620                                  |
| Length (in): 24 1/16                              |
| Width (mm): 43                                    |
| Width (in): 1 11/16                               |
| Depth (mm): 32                                    |
| Depth (in): 1 ½                                   |
| Light Distribution: Uplight                       |
| Diffuser: Tempered Glass - 5mm / 3/16" thick      |
| Gasket: Gore-Tex valve to prevent condensation    |
| Fixture Finish: BLK / WHI / GRY / COR / ANT / BRZ |
| Fixture Material: Extruded Aluminum               |
| Tixture Material. Extraded Adminidiff             |