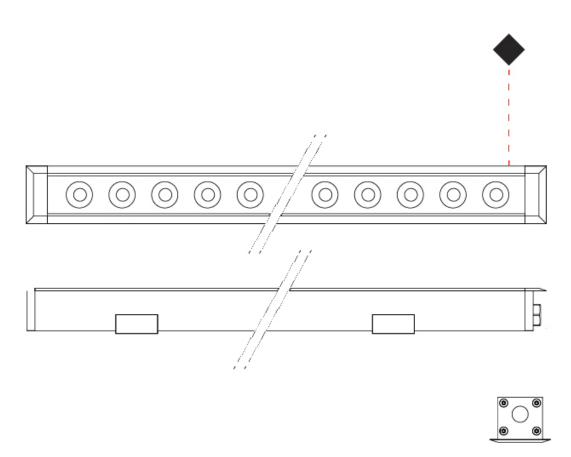

| Mounting Type: Recessed                                 |
|---------------------------------------------------------|
| Mounting Location: Ceiling                              |
| Subcategory: Downlight                                  |
| PHYSICAL                                                |
| Shape: Rectangle                                        |
| Length (mm): 320                                        |
| Length (in): 12 $\frac{5}{8}$                           |
| Width (mm): 43                                          |
| Width (in): 1 <sup>5</sup> / <sub>8</sub>               |
| Height (mm): 32                                         |
| Height (in): 1 1/4                                      |
| Ceiling Thickness (mm): 2 - 13                          |
| Ceiling Thickness (in): 1/16 - 1/2                      |
| Light Distribution: Downlight                           |
| Weight (kg): 0.8                                        |
| Weight (lbs): 1.76                                      |
| Diffuser: Clear tempered glass                          |
| Gasket: Gore-Tex valve to prevent condensation          |
| Fixture Finish: BLK / WHI / GRY / COR / ANT / BRZ       |
| Fixture Material: Extruded Aluminum                     |
| Cut-out Measurements: 36mm / 1 7/16" x 310mm / 12 3/16" |
| ELECTRICAL                                              |
|                                                         |

| Fixture Material: Extruded Aluminum                     |  |
|---------------------------------------------------------|--|
| Cut-out Measurements: 36mm / 1 7/16" x 310mm / 12 3/16" |  |
| ELECTRICAL                                              |  |
| Lamp Type: LED                                          |  |
| Total Output Wattage (W): 11.5                          |  |
| Dimming: Bluetooth technology or DMX                    |  |
| Control Gear: DMX                                       |  |
| Driver Included: No                                     |  |
| Driver Location: Remote                                 |  |
| Driver Type: Constant Current - Universal               |  |
| Driver Class: Class 2                                   |  |
| Input Voltage (V): 120 - 277                            |  |
| Constant Current (MA): 500                              |  |
| LED                                                     |  |
| Number of LEDs: 8                                       |  |
| Color Temperature (°K): RGBW                            |  |
| CRI: >80 CRI                                            |  |
| Lamp Life (hrs): 60000                                  |  |