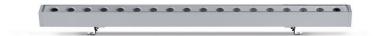

| Modifing Location: In Ground                      |
|---------------------------------------------------|
| Subcategory: Walk Over                            |
| PHYSICAL                                          |
| Shape: Rectangle                                  |
| Length (mm): 1220                                 |
| Length (in): 48 $\frac{1}{32}$                    |
| Width (mm): 43                                    |
| Width (in): 1 5/8                                 |
| Height (mm): 32                                   |
| Height (in): 1 ½                                  |
| Light Distribution: Uplight                       |
| Screws: A4 stainless steel                        |
| Diffuser: Clear tempered glass                    |
| Gasket: Gore-Tex valve to prevent condensation    |
| Fixture Finish: BLK / WHI / GRY / COR / ANT / BRZ |
| Fixture Material: Extruded Aluminum               |
| ELECTRICAL                                        |

| ELECTRICAL                                |
|-------------------------------------------|
| Lamp Type: LED                            |
| Total Output Wattage (W): 46              |
| Dimming: Bluetooth technology or DMX      |
| Control Gear: DMX                         |
| Driver Included: No                       |
| Driver Location: Remote                   |
| Driver Type: Constant Current - Universal |
| Driver Class: Class 2                     |
| Input Voltage (V): 120 - 277              |
| Constant Current (MA): 500                |
| LED                                       |

| Input Voltage (V): 120 - 277 |
|------------------------------|
| Constant Current (MA): 500   |
| LED                          |
| Number of LEDs: 32           |
| Color Temperature (°K): RGBW |
| CRI: >80 CRI                 |
| Lamp Life (hrs): 60000       |
| Special LEDs offerings: RGBW |
| OPTICAL                      |
| Optic% 26 / 47 / ELL         |

Optic°: 26 / 47 / ELL

| PROJECT   |  |
|-----------|--|
| ТҮРЕ      |  |
| SPECIFIER |  |
| QUANTITY  |  |
| DATE      |  |

1200mm 47 1/4"

E9I639-

| PROJECT   |
|-----------|
| ТУРЕ      |
| SPECIFIER |
| QUANTITY  |
| DATE      |