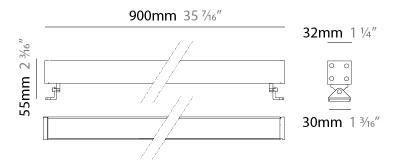

| Mounting Location: Wall                                            |
|--------------------------------------------------------------------|
| Subcategory: Wallwash                                              |
| PHYSICAL                                                           |
| Shape: Rectangle                                                   |
| Length (mm): 100                                                   |
| Length (in): 3 15/16                                               |
| Width (mm): 32                                                     |
| Width (in): 1 1/4                                                  |
| Height (mm): 32                                                    |
| Height (in): 1 1/4                                                 |
| Extension (mm): 55                                                 |
| Extension (in): 2 <sup>3</sup> / <sub>16</sub>                     |
| Light Distribution: Adjustable / Direct                            |
| Weight (kg): 1.2                                                   |
| Weight (lbs): 2.6                                                  |
| Screws: A4 stainless steel                                         |
| Diffuser: Clear tempered glass                                     |
| Gasket: Gore-Tex valve to prevent condensation inside the fitting. |
| Fixture Finish: BLK / WHI / GRY / COR / ANT / BRZ                  |
| Fixture Material: Extruded Aluminum                                |
|                                                                    |