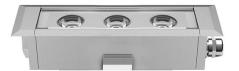

## GENERAL

| Series: Mini Corniche        |  |
|------------------------------|--|
| Brand: Platek                |  |
| Division: Exterior           |  |
| Mounting Type: Recessed      |  |
| Mounting Location: In-Ground |  |
| Subcategory: Walk Over       |  |

| PHYSICAL                                          |
|---------------------------------------------------|
| Shape: Rectangle                                  |
| Length (mm): 120                                  |
| Length (in): 4 <sup>3</sup> / <sub>4</sub>        |
| Width (mm): 43                                    |
| Width (in): 1 1/8                                 |
| Height (mm): 32                                   |
| Height (in): 1 ½                                  |
| Light Distribution: Uplight                       |
| Diffuser: Clear tempered glass                    |
| Gasket: Gore-Tex valve to prevent condensation    |
| Fixture Finish: BLK / WHI / GRY / COR / ANT / BRZ |
| Fixture Material: Extruded Aluminum               |
|                                                   |

## GENERAL

| Series: Mini Corniche      |  |
|----------------------------|--|
| Brand: Platek              |  |
| Division: Exterior         |  |
| Mounting Type: Recessed    |  |
| Mounting Location: Ceiling |  |
| Subcategory: Downlight     |  |

| Mounting Type: Recessed                            |
|----------------------------------------------------|
| Mounting Location: Ceiling                         |
| Subcategory: Downlight                             |
| PHYSICAL                                           |
| Shape: Rectangle                                   |
| Length (mm): 620                                   |
| Length (in): 24 <sup>3</sup> / <sub>8</sub>        |
| Width (mm): 43                                     |
| Width (in): 1 <sup>5</sup> / <sub>8</sub>          |
| Height (mm): 32                                    |
| Height (in): $1\frac{1}{4}$                        |
| Ceiling Thickness (mm): 2 - 13                     |
| Ceiling Thickness (in): 1/16 - 1/2                 |
| Light Distribution: Downlight                      |
| Weight (kg): 1.3                                   |
| Weight (lbs): 2.8                                  |
| Diffuser: Clear tempered glass                     |
| Gasket: Gore-Tex valve to prevent condensation     |
| Fixture Finish: BLK / WHI / GRY / COR / ANT / BRZ  |
| Fixture Material: Extruded Aluminum                |
| Cut-out Measurements: 36mm / 1 7/16" x 610mm / 24" |
| ELECTRICAL                                         |
| Lamp Type: LED                                     |