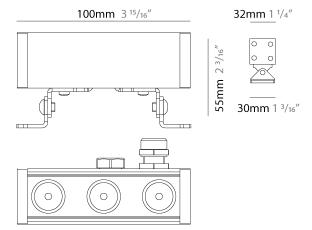

| Mounting Location: Wall                                            |
|--------------------------------------------------------------------|
| Subcategory: Wallwash                                              |
| PHYSICAL                                                           |
| Shape: Rectangle                                                   |
| Length (mm): 100                                                   |
| Length (in): 3 15/16                                               |
| Width (mm): 32                                                     |
| Width (in): 1 1/4                                                  |
| Height (mm): 32                                                    |
| Height (in): 1 1/4                                                 |
| Extension (mm): 55                                                 |
| Extension (in): 2 <sup>3</sup> / <sub>16</sub>                     |
| Light Distribution: Adjustable / Direct                            |
| Weight (kg): 1.2                                                   |
| Weight (lbs): 2.6                                                  |
| Screws: A4 stainless steel                                         |
| Diffuser: Clear tempered glass                                     |
| Gasket: Gore-Tex valve to prevent condensation inside the fitting. |
| Fixture Finish: BLK / WHI / GRY / COR / ANT / BRZ                  |
| Fixture Material: Extruded Aluminum                                |
|                                                                    |