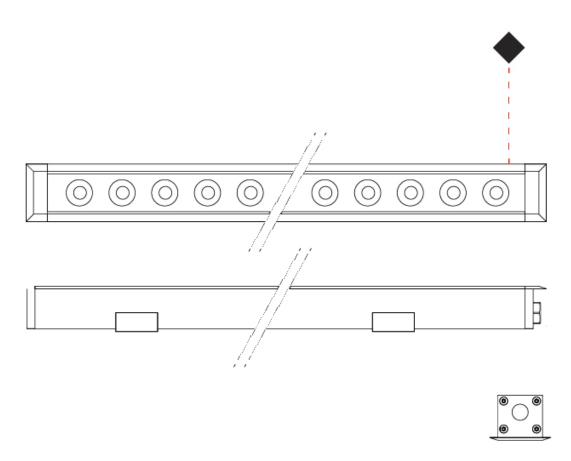

| Mounting Location: In-Ground                      |
|---------------------------------------------------|
| Subcategory: Walk Over                            |
| PHYSICAL                                          |
| Shape: Rectangle                                  |
| Length (mm): 620                                  |
| Length (in): 24 1/16                              |
| Width (mm): 43                                    |
| Width (in): 1 11/16                               |
| Depth (mm): 32                                    |
| Depth (in): 1 ½                                   |
| Light Distribution: Uplight                       |
| Diffuser: Tempered Glass - 5mm / 3/16" thick      |
| Gasket: Gore-Tex valve to prevent condensation    |
| Fixture Finish: BLK / WHI / GRY / COR / ANT / BRZ |
| Fixture Material: Extruded Aluminum               |
| Tixture Material. Extraded Adminidiff             |

| Modifing Location: In Ground                      |
|---------------------------------------------------|
| Subcategory: Walk Over                            |
| PHYSICAL                                          |
| Shape: Rectangle                                  |
| Length (mm): 1220                                 |
| Length (in): 48 $\frac{1}{32}$                    |
| Width (mm): 43                                    |
| Width (in): 1 5/8                                 |
| Height (mm): 32                                   |
| Height (in): 1 ½                                  |
| Light Distribution: Uplight                       |
| Screws: A4 stainless steel                        |
| Diffuser: Clear tempered glass                    |
| Gasket: Gore-Tex valve to prevent condensation    |
| Fixture Finish: BLK / WHI / GRY / COR / ANT / BRZ |
| Fixture Material: Extruded Aluminum               |
| ELECTRICAL                                        |

#### **GENERAL**

Series: Mini Corniche
Brand: Platek
Division: Exterior
Mounting Type: Recessed
Mounting Location: In-Ground
Subcategory: Walk Over

PHYSICAL
Shape: Rectangle
Length (mm): 920
Length (in): 36 ½
Width (mm): 43
Width (in): 1 ½
Begin Height (mm): 32

| Mounting Type: Recessed                                  |
|----------------------------------------------------------|
| Mounting Location: Ceiling                               |
| Subcategory: Downlight                                   |
| PHYSICAL                                                 |
| Shape: Rectangle                                         |
| Length (mm): 920                                         |
| Length (in): 36 <sup>1</sup> / <sub>4</sub>              |
| Width (mm): 43                                           |
| Width (in): 1 ½                                          |
| Height (mm): 32                                          |
| Height (in): 1 1/4                                       |
| Ceiling Thickness (mm): 2 - 13                           |
| Ceiling Thickness (in): 1/16 - 1/2                       |
| Light Distribution: Downlight                            |
| Weight (kg): 2                                           |
| Weight (lbs): 4.4                                        |
| Diffuser: Clear tempered glass                           |
| Gasket: Gore-Tex valve to prevent condensation           |
| Fixture Finish: BLK / WHI / GRY / COR / ANT / BRZ        |
| Fixture Material: Extruded Aluminum                      |
| Cut-out Measurements: 36mm / 1 7/16" x 910mm / 35 13/16" |
| ELECTRICAL                                               |
| Lamp Type: LED                                           |

| Mounting Type. Recessed                                 |
|---------------------------------------------------------|
| Mounting Location: Ceiling                              |
| Subcategory: Downlight                                  |
| PHYSICAL                                                |
| Shape: Rectangle                                        |
| Length (mm): 1220                                       |
| Length (in): 48 $\frac{1}{32}$                          |
| Width (mm): 43                                          |
| Width (in): 1 <sup>3</sup> / <sub>4</sub>               |
| Height (mm): 32                                         |
| Height (in): 1 1/4                                      |
| Ceiling Thickness (mm): 2 - 13                          |
| Ceiling Thickness (in): 1/16 - 1/2                      |
| Light Distribution: Downlight                           |
| Weight (kg): 2.7                                        |
| Weight (lbs): 5.9                                       |
| Diffuser: Clear tempered glass                          |
| Gasket: Gore-Tex valve to prevent condensation          |
| Fixture Finish: BLK / WHI / GRY / COR / ANT / BRZ       |
| Fixture Material: Extruded Aluminum                     |
| Cut-out Measurements: 36mm / 1 7/16" x 1210mm / 47 5/8" |
| ELECTRICAL                                              |
|                                                         |