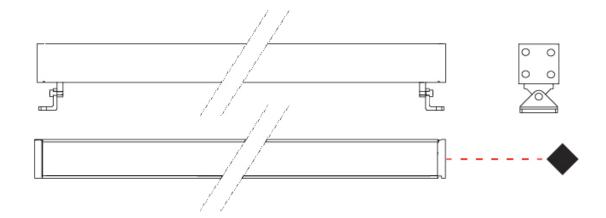

| PHYSICAL                                          |
|---------------------------------------------------|
| Shape: Rectangle                                  |
| Length (mm): 120                                  |
| Length (in): 4 <sup>3</sup> / <sub>4</sub>        |
| Width (mm): 43                                    |
| Width (in): 1 1/8                                 |
| Height (mm): 32                                   |
| Height (in): 1 ½                                  |
| Light Distribution: Uplight                       |
| Diffuser: Clear tempered glass                    |
| Gasket: Gore-Tex valve to prevent condensation    |
| Fixture Finish: BLK / WHI / GRY / COR / ANT / BRZ |
| Fixture Material: Extruded Aluminum               |
|                                                   |

| Fixture Material: Extruded Aluminum       |
|-------------------------------------------|
| ELECTRICAL                                |
| Lamp Type: LED                            |
| Total Output Wattage (W): 6               |
| Dimming: Bluetooth technology or DMX      |
| Control Gear: DMX                         |
| Driver Included: No                       |
| Driver Location: Remote                   |
| Driver Type: Constant Current - Universal |
| Driver Class: Class 2                     |
| Input Voltage (V): 120 - 277              |
| Constant Current (MA): 500                |
| LED                                       |

| Subcategory, watk over                            |
|---------------------------------------------------|
| PHYSICAL                                          |
| Shape: Rectangle                                  |
| Length (mm): 320                                  |
| Length (in): 12 $\frac{7}{16}$                    |
| Width (mm): 43                                    |
| Width (in): 1 <sup>5</sup> / <sub>8</sub>         |
| Height (mm): 32                                   |
| Height (in): 1 1/4                                |
| Light Distribution: Uplight                       |
| Diffuser: Clear tempered glass                    |
| Gasket: Gore-Tex valve to prevent condensation    |
| Fixture Finish: BLK / WHI / GRY / COR / ANT / BRZ |
| Fixture Material: Extruded Aluminum               |
|                                                   |

| Fixture Finish: BLK / WHI / GRY / COR / ANT / BRZ |
|---------------------------------------------------|
| Fixture Material: Extruded Aluminum               |
| ELECTRICAL                                        |
| Lamp Type: LED                                    |
| Total Output Wattage (W): 11.5                    |
| Dimming: Bluetooth technology or DMX              |
| Control Gear: DMX                                 |
| Driver Included: No                               |
| Driver Location: Remote                           |
| Driver Type: Constant Current - Universal         |
| Driver Class: Class 2                             |
| Input Voltage (V): 120 - 277                      |
| Constant Current (MA): 500                        |
| LED                                               |
| Number of LEDs: 8                                 |

| Mounting Location: In-Ground                      |
|---------------------------------------------------|
| Subcategory: Walk Over                            |
| PHYSICAL                                          |
| Shape: Rectangle                                  |
| Length (mm): 620                                  |
| Length (in): 24 1/16                              |
| Width (mm): 43                                    |
| Width (in): 1 11/16                               |
| Depth (mm): 32                                    |
| Depth (in): 1 ½                                   |
| Light Distribution: Uplight                       |
| Diffuser: Tempered Glass - 5mm / 3/16" thick      |
| Gasket: Gore-Tex valve to prevent condensation    |
| Fixture Finish: BLK / WHI / GRY / COR / ANT / BRZ |
| Fixture Material: Extruded Aluminum               |
| Tixture Material. Extraded Adminidiff             |

| Fixture Material: Extruded Aluminum       |  |
|-------------------------------------------|--|
| ELECTRICAL                                |  |
| Lamp Type: LED                            |  |
| Total Output Wattage (W): 23              |  |
| Dimming: Bluetooth technology or DMX      |  |
| Control Gear: DMX                         |  |
| Driver Included: No                       |  |
| Driver Location: Remote                   |  |
| Driver Type: Constant Current - Universal |  |
| Driver Class: Class 2                     |  |
| Input Voltage (V): 120 - 277              |  |
| Constant Current (MA): 500                |  |
| LED                                       |  |
| Number of LEDs: 16                        |  |

| Modifing Location: In Ground                      |
|---------------------------------------------------|
| Subcategory: Walk Over                            |
| PHYSICAL                                          |
| Shape: Rectangle                                  |
| Length (mm): 1220                                 |
| Length (in): 48 $\frac{1}{32}$                    |
| Width (mm): 43                                    |
| Width (in): 1 5/8                                 |
| Height (mm): 32                                   |
| Height (in): 1 ½                                  |
| Light Distribution: Uplight                       |
| Screws: A4 stainless steel                        |
| Diffuser: Clear tempered glass                    |
| Gasket: Gore-Tex valve to prevent condensation    |
| Fixture Finish: BLK / WHI / GRY / COR / ANT / BRZ |
| Fixture Material: Extruded Aluminum               |
| ELECTRICAL                                        |

| ELECTRICAL                                |
|-------------------------------------------|
| Lamp Type: LED                            |
| Total Output Wattage (W): 46              |
| Dimming: Bluetooth technology or DMX      |
| Control Gear: DMX                         |
| Driver Included: No                       |
| Driver Location: Remote                   |
| Driver Type: Constant Current - Universal |
| Driver Class: Class 2                     |
| Input Voltage (V): 120 - 277              |
| Constant Current (MA): 500                |
| LED                                       |