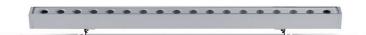

| Modifing Location: In Ground                      |
|---------------------------------------------------|
| Subcategory: Walk Over                            |
| PHYSICAL                                          |
| Shape: Rectangle                                  |
| Length (mm): 1220                                 |
| Length (in): 48 $\frac{1}{32}$                    |
| Width (mm): 43                                    |
| Width (in): 1 5/8                                 |
| Height (mm): 32                                   |
| Height (in): 1 ½                                  |
| Light Distribution: Uplight                       |
| Screws: A4 stainless steel                        |
| Diffuser: Clear tempered glass                    |
| Gasket: Gore-Tex valve to prevent condensation    |
| Fixture Finish: BLK / WHI / GRY / COR / ANT / BRZ |
| Fixture Material: Extruded Aluminum               |
| ELECTRICAL                                        |

| ELECTRICAL                                |
|-------------------------------------------|
| Lamp Type: LED                            |
| Total Output Wattage (W): 46              |
| Dimming: Bluetooth technology or DMX      |
| Control Gear: DMX                         |
| Driver Included: No                       |
| Driver Location: Remote                   |
| Driver Type: Constant Current - Universal |
| Driver Class: Class 2                     |
| Input Voltage (V): 120 - 277              |
| Constant Current (MA): 500                |
| LED                                       |

| Input Voltage (V): 120 - 277 |
|------------------------------|
| Constant Current (MA): 500   |
| LED                          |
| Number of LEDs: 32           |
| Color Temperature (°K): RGBW |
| CRI: >80 CRI                 |
| Lamp Life (hrs): 60000       |
| Special LEDs offerings: RGBW |
| OPTICAL                      |
| Optic% 26 / 47 / ELL         |