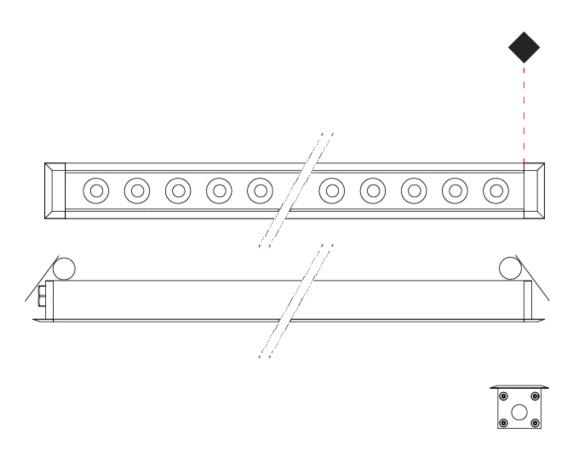

#### **GENERAL**

Series: Mini Corniche
Brand: Platek
Division: Exterior
Mounting Type: Recessed
Mounting Location: In-Ground
Subcategory: Walk Over

PHYSICAL
Shape: Rectangle
Length (mm): 920
Length (in): 36 ½
Width (mm): 43
Width (in): 1 ½
Begin Height (mm): 32

Diffuser: Tempered Glass - 5mm / 3/16" thick

Gasket: Gore-Tex valve to prevent condensation inside the fitting.

Fixture Finish: BLK / WHI / GRY / COR / ANT / BRZ

Fixture Material: Extruded Aluminum

#### ELECTRICAL

Lamp Type: LED
Total Output Wattage (W): 35
Dimming: Bluetooth technology or DMX
Control Gear: DMX
Driver Included: No
Driver Location: Remote
Driver Type: Constant Current - Universal
Driver Class: Class 2
Input Voltage (V): 120 - 277
Constant Current (MA): 500

#### LED

Number of LEDs: 24
Color Temperature (°K): RGBW
CRI: >80 CRI
Lamp Life (hrs): 60000
Special LEDs offerings: RGBW