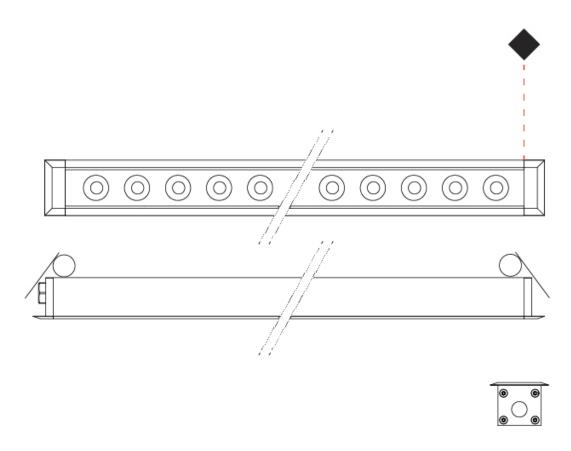

| PHYSICAL                                          |
|---------------------------------------------------|
| Shape: Rectangle                                  |
| Length (mm): 120                                  |
| Length (in): 4 <sup>3</sup> / <sub>4</sub>        |
| Width (mm): 43                                    |
| Width (in): 1 1/8                                 |
| Height (mm): 32                                   |
| Height (in): 1 ½                                  |
| Light Distribution: Uplight                       |
| Diffuser: Clear tempered glass                    |
| Gasket: Gore-Tex valve to prevent condensation    |
| Fixture Finish: BLK / WHI / GRY / COR / ANT / BRZ |
| Fixture Material: Extruded Aluminum               |
|                                                   |

| Fixture Material: Extruded Aluminum       |
|-------------------------------------------|
| ELECTRICAL                                |
| Lamp Type: LED                            |
| Total Output Wattage (W): 6               |
| Dimming: Bluetooth technology or DMX      |
| Control Gear: DMX                         |
| Driver Included: No                       |
| Driver Location: Remote                   |
| Driver Type: Constant Current - Universal |
| Driver Class: Class 2                     |
| Input Voltage (V): 120 - 277              |
| Constant Current (MA): 500                |
| LED                                       |

| Input Voltage (V): 120 - 277 |
|------------------------------|
| Constant Current (MA): 500   |
| LED                          |
| Number of LEDs: 4            |
| Color Temperature (°K): RGBW |
| CRI: >80 CRI                 |
| Lamp Life (hrs): 60000       |
| Special LEDs offerings: RGBW |
| OPTICAL                      |

Optic°: 26 / 40 / ELL