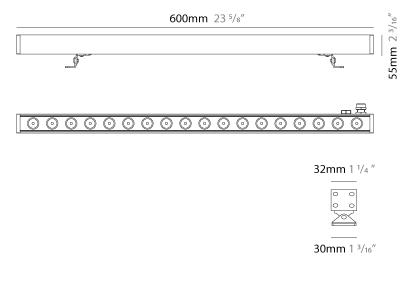

| Mounting Location: In-Ground                      |
|---------------------------------------------------|
| Subcategory: Walk Over                            |
| PHYSICAL                                          |
| Shape: Rectangle                                  |
| Length (mm): 620                                  |
| Length (in): 24 1/16                              |
| Width (mm): 43                                    |
| Width (in): 1 11/16                               |
| Depth (mm): 32                                    |
| Depth (in): 1 ½                                   |
| Light Distribution: Uplight                       |
| Diffuser: Tempered Glass - 5mm / 3/16" thick      |
| Gasket: Gore-Tex valve to prevent condensation    |
| Fixture Finish: BLK / WHI / GRY / COR / ANT / BRZ |
| Fixture Material: Extruded Aluminum               |
| Tixture Material. Extraded Adminidiff             |

| Fixture Material: Extruded Aluminum       |  |
|-------------------------------------------|--|
| ELECTRICAL                                |  |
| Lamp Type: LED                            |  |
| Total Output Wattage (W): 23              |  |
| Dimming: Bluetooth technology or DMX      |  |
| Control Gear: DMX                         |  |
| Driver Included: No                       |  |
| Driver Location: Remote                   |  |
| Driver Type: Constant Current - Universal |  |
| Driver Class: Class 2                     |  |
| Input Voltage (V): 120 - 277              |  |
| Constant Current (MA): 500                |  |
| LED                                       |  |
| Number of LEDs: 16                        |  |